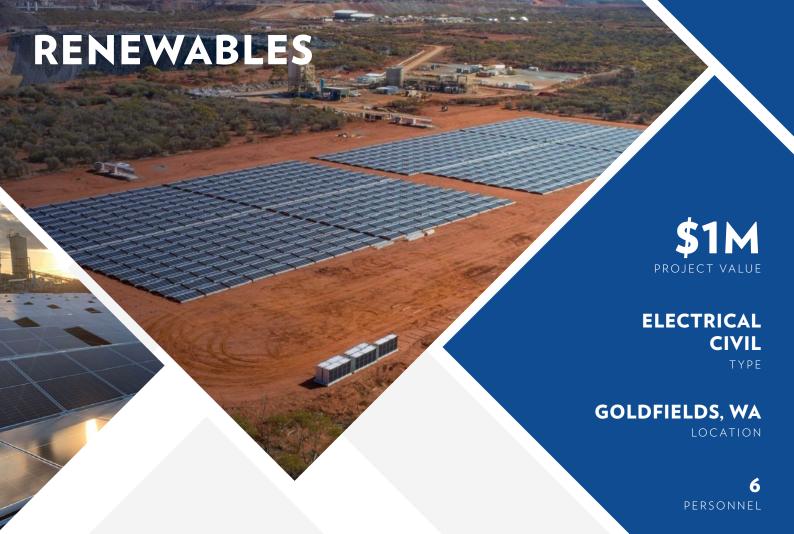

## **ABOUT THE PROJECT**

Silverstone successfully completed this project in the goldfields and was the first off the new 5b system. Our Scope incorporated Mechanical, Electrical and Site Installation. The Project included working beside active mining pit and processing plant. Silverstone exceeded our client's expectations by completing the project safely, on time and within agreed budgets.

## SCOPE

- Rolling out 5MW of Solar Panel
- Clearing for 5b Mavricks
- Drilling anchor points
- Electrical reticulation from each panel back to inverts
- Telemetry control systems
- Commission
- Ongoing support