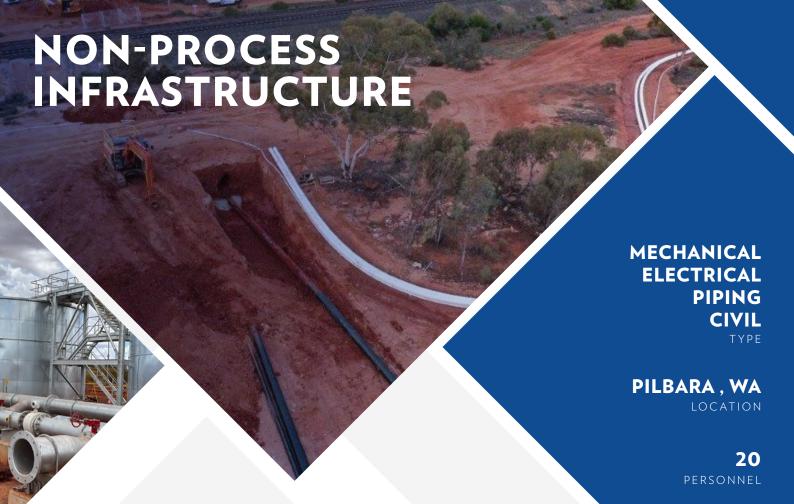

## ABOUT THE PROJECT

Silverstone successfully completed this project for a well-known mining company in the Pilbara. Our Scope incorporated Mechanical, Electrical, Civil, Drilling, Piping works. The Project included working in a powerline corridor where we integrated and worked seamlessly alongside operations. Silverstone exceeded our client's expectations by completing the project safely, on time and within agreed budgets.

## SCOPE

- Construction of water tank infrastructure
- Various HDPE, Steel and Mild Steel tie in's
- Clearing & foundation compaction
- Civil and Earthworks
- Directional Drilling for fibre and comms
- Electrical pump, power, and lighting
- Telemetry control systems
- Commission
- Ongoing support and maintenance