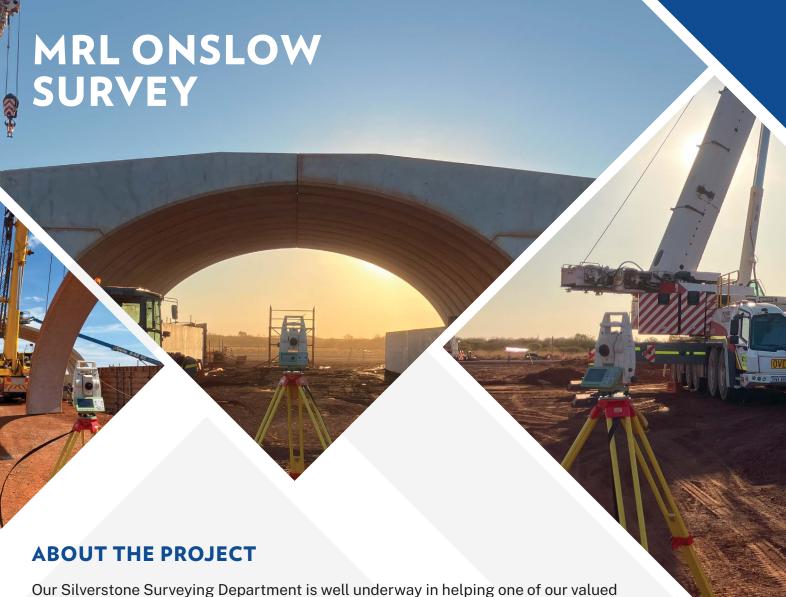

Our Silverstone Surveying Department is well underway in helping one of our valued clients deliver one of Australia's largest iron ore projects currently under development. With a wide range of surveying services which includes SMP, Bridge Construction, Panel Erection, Road and Civil works we've managed to help the client deliver Ore well ahead of schedule. With a clear focus on the Silverstone Values, including Safety and Quality, this project has been a major success for our company.

## SCOPE

- SMP
- **Bolt Installation**
- **Bridge Construction**
- **Bridge Monitoring**
- Panel Set out
- Road works
- **Volume Surveys**
- Civil works

5000+

TOTAL MAN HOURS

ONSLOW, WA

LOCATION

**4 SURVEYORS** 